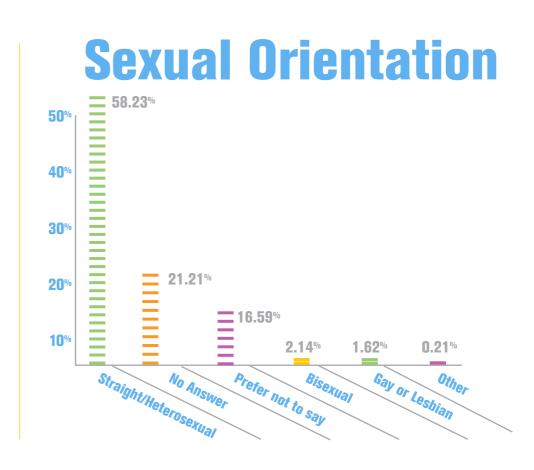

### by the

# Numbers

The data presented here is a representation of IFT's current membership as of June 2022. Please note that the data points included here are collected from IFT's member join/renew workflow.

IFT's data governance processes aim to collect more complete, cleaner data to eliminate, wherever applicable, any absent values in the future.

#### **Country**



#### Gender Prefer not to say -Non-Binary/Third Gender 3.70% No Answer 47.16% **45 19**% **Female** Male





## **Ethnicity**

This question was asked only for those who live in the United States.

**5.62**% **36.31**% Prefer not to say

58.07% Other





**Function**