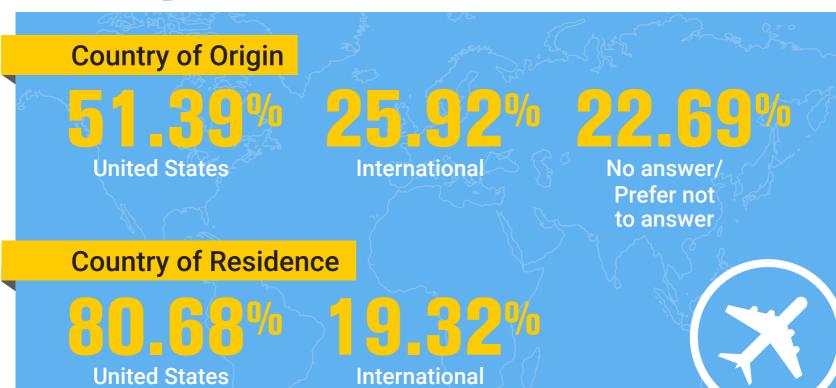

### by the

# Numbers

The data presented here is a representation of IFT's current membership as of June 2022. Please note that the data points included here are collected from IFT's member join/renew workflow.

IFT's data governance processes aim to collect more complete, cleaner data to eliminate, wherever applicable, any absent values in the future.

#### **Country**



#### Gender Prefer not to say -Non-Binary/Third Gender 3.70% No Answer 47.16% **45 19**% **Female** Male





## **Ethnicity**

This question was asked only for those who live in the United States.

**5.62**% **36.31**% Prefer not to say

58.07% Other





**Function**