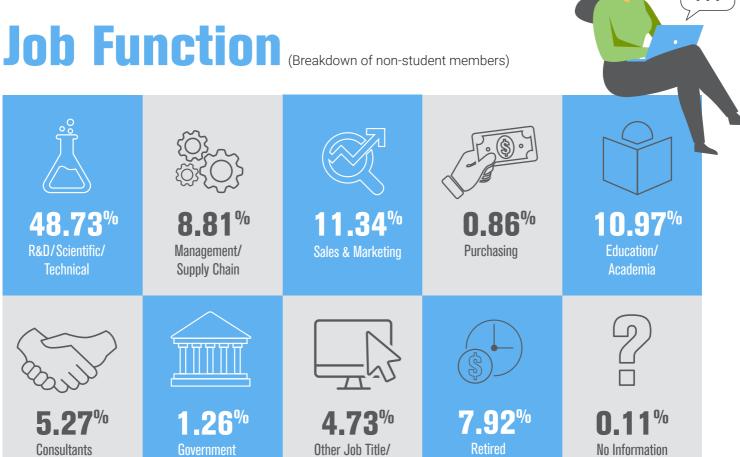

### by the

# Numbers

The data presented here is a representation of IFT's current membership as of June 2022. Please note that the data points included here are collected from IFT's member join/renew workflow.

IFT's data governance processes aim to collect more complete, cleaner data to eliminate, wherever applicable, any absent values in the future.

#### **Country**



#### Gender Prefer not to say -Non-Binary/Third Gender 3.70% No Answer 47.16% **45 19**% **Female** Male





## **Ethnicity**

This question was asked only for those who live in the United States.

**5.62**% **36.31**% Prefer not to say

58.07% Other





**Function**