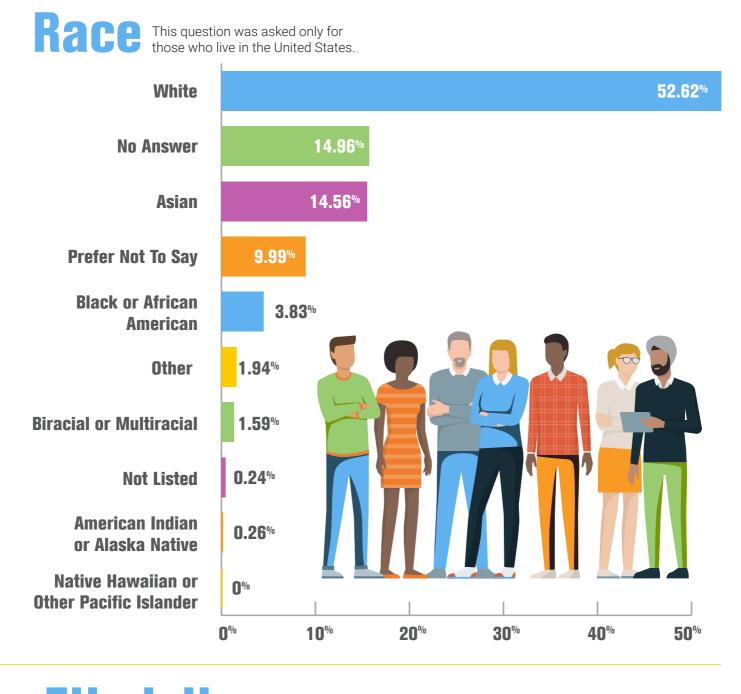

## **Ethnicity**

This question was asked only for those who live in the United States.

**5.62**% **36.31**% Prefer not to say

58.07% Other

**Function**